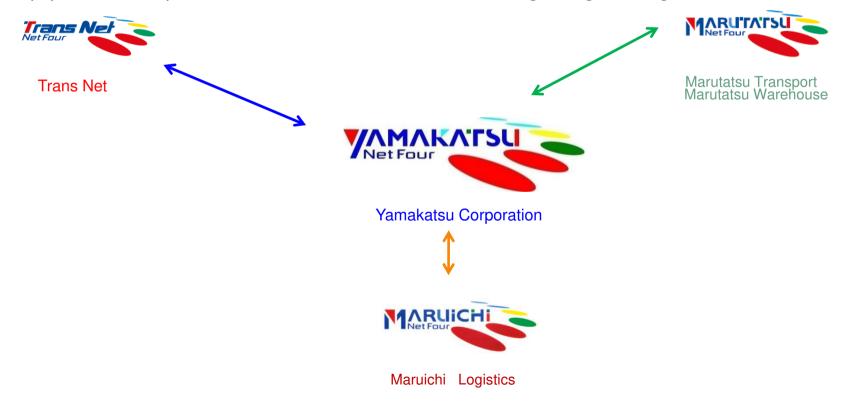

#### Net Four plus 1 : Comprehensive Logistics Service

We, as Yamakatsu Corporation, have been deploying transportation and logistics business more than 40 years and on the history our most notable and integrated service function was/is called "Net Four" plus 1 a special group activating by five compnies, leading by us, Yamakatsu Corporation.

The main flame of the service contents shall be truck,trailer,drayage,heavy/plant/precise equipments transportation, reefer/MG trucks, warehousing and global logistics service.